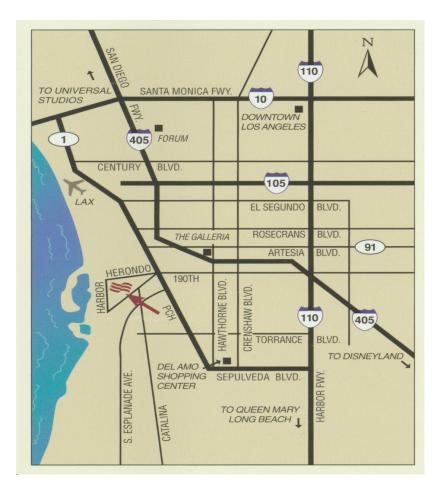

# DIRECTIONS FROM THE LOS ANGELES INTERNATIONAL AIRPORT AND LONG BEACH AIRPORT TO THE CROWNE PLAZA REDONDO BEACH AND MARINA HOTEL

# From Los Angeles International Airport:

- Start by going east towards World Way/Center Way
  - Take the Sepulveda Boulevard/CA-1 ramp toward I-105
- Stay straight to go onto the ramp for Sepulveda Boulevard/CA-1 Merge onto the Sepulveda Boulevard/CA-1 south and continue south for approximately 6 miles
- Turn right on North Catalina Avenue
- Turn right on West Beryl Street
- Turn left on North Harbor Drive
- Hotel is located at 300 North Harbor Drive

## From Long Beach Airport:

- Start by going south on Parking/Passenger Pickup towards East Donald Douglas Drive
- Make a left onto East Donald Douglas Drive
- Turn left onto North Lakewood Boulevard/CA-19
- Merge onto I-405 North towards Santa Monica
- Continue on I-405, San Diego Freeway for approximately 9 miles
- Take the Western Avenue exit
- Turn left on South Western Avenue/CA-213
- Turn right on West 190th Street
- Turn left on Beryl Street
- Turn right on West Beryl Street
- Turn left on North Harbor Drive
- Hotel is located at 300 North Harbor Drive

Crowne Plaza Redondo Beach and Marina Hotel 300 North Harbor Drive Redondo Beach, California 90277 Phone: (310) 318-8888 Fax: (310) 376-1930